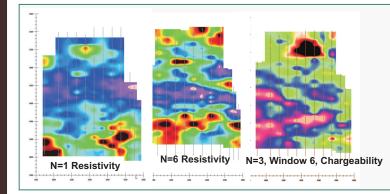

#### **Surface IP/Resistivity Surveys**

Resistivity, IP , MMR, MIP data Time Domain or Frequency Domain Dipole-dipole, pole-dipole, pole-pole - gradient, Schlumberger, Wenner Fast and Accurate 2D/3D resistivity modeling

- arbitrary contrast and aspect ratios Fast and Accurate Full-solution 3D IP modeling

- Cole-Cole IP characterization
- including Magnetic and EM effects
- Unlimited bodies (prisms and/or polyhedra)
- Accurate multiple-body interactions for proper current flow calculations

- Topography effects

1D & 3D Resistivity Inversions

Apparent Rho and Chargeability

**3D Resistivity Ground Survey** 

Surface to Borehole Multiple TX and Boreholes

Processing, Imaging & Interpretation Suite for Mining, Oil & Gas, Geotechnical Exploration, Environmental, UXO, Geotechnical, Delineation