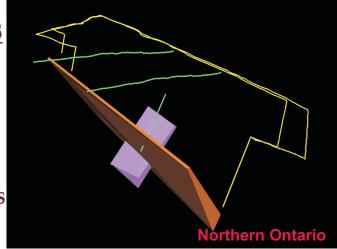

sales@petroseikon.com

www.petroseikon.com

# **EMIGMA 9.5** For Vista/W7 /W8.1 and W10 **Resistivity / IP / MMR** ground, surface to borehole, crosshole

#### **Surface and Borehole MMR Surveys**

DC and low frequency MMR Arbitrary Surface Grounded Source Surface and borehole measurements Merging of ground and borehole surveys Freespace and conducting background models Accurate Simulation of 3D source fields 4 forward modeling algorithms Flexible plotting and data contouring 3D visualization and survey design tools



MMR Ground and Borehole Survey with Model



Surface to Borehole Spectral IP

# Surface to Borehole Cross-borehole IP

Resistivity and IP Surface electrode to borehole electrode sources TX/RX Inhole electrodes Conductive and Polarizable Backgrounds Accurate Simulation of 3D source fields Flexible plotting and data contouring 3D visualization tools

Processing, Imaging & Interpretation Suite for Mining, Oil & Gas, Near Surface Exploration, Environmental, UXO, Geotechnical, Delineation

**Eikon Technologies** 

sales@petroseikon.com

sales@petroseikon.com

www.petroseikon.com

### EMIGMA 9.5 Resistivity/ IP / MMR / MIP ground, surface to borehole, crosshole

#### **Surface IP/Resistivity Surveys**

Resistivity, IP , MMR, MIP data Time Domain or Frequency Domain Dipole-dipole, pole-dipole,